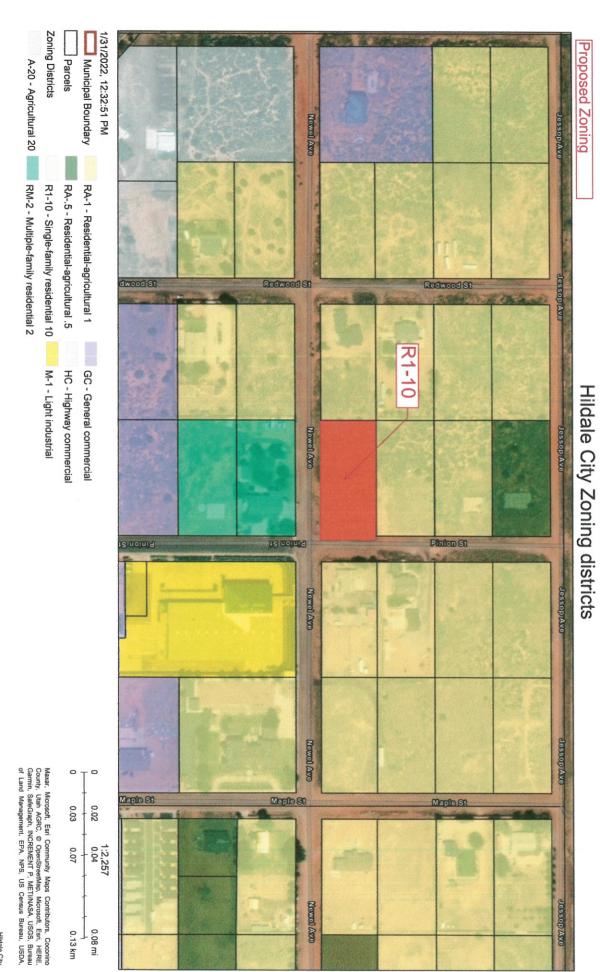

#### **New Commission Business:**

- 2. Consideration, discussion, and possible recommendation for Land Development Text Amendment current language Sec 152-39-4, to proposed language amending to Sec 152-39-4.
- Consideration, discussion, and possible recommendation for re-zoning Parcel HD-1-5, commonly addressed as 725 N Willow. Current zoning RA-1 to change to zoning R1-8.
- 4. Consideration, discussion, and possible recommendation for Zone Change for commonly addressed as 925 N Pinion. Current zone RA-1 changed to RI-10.

# **General Plan and Zoning**

The property is bounded on the North by HD-1-5 On the East by Willow Street; On the South by Field Ave; and on the West by a canal street; Surrounding properties are zoned RA-1, and RA-.5.