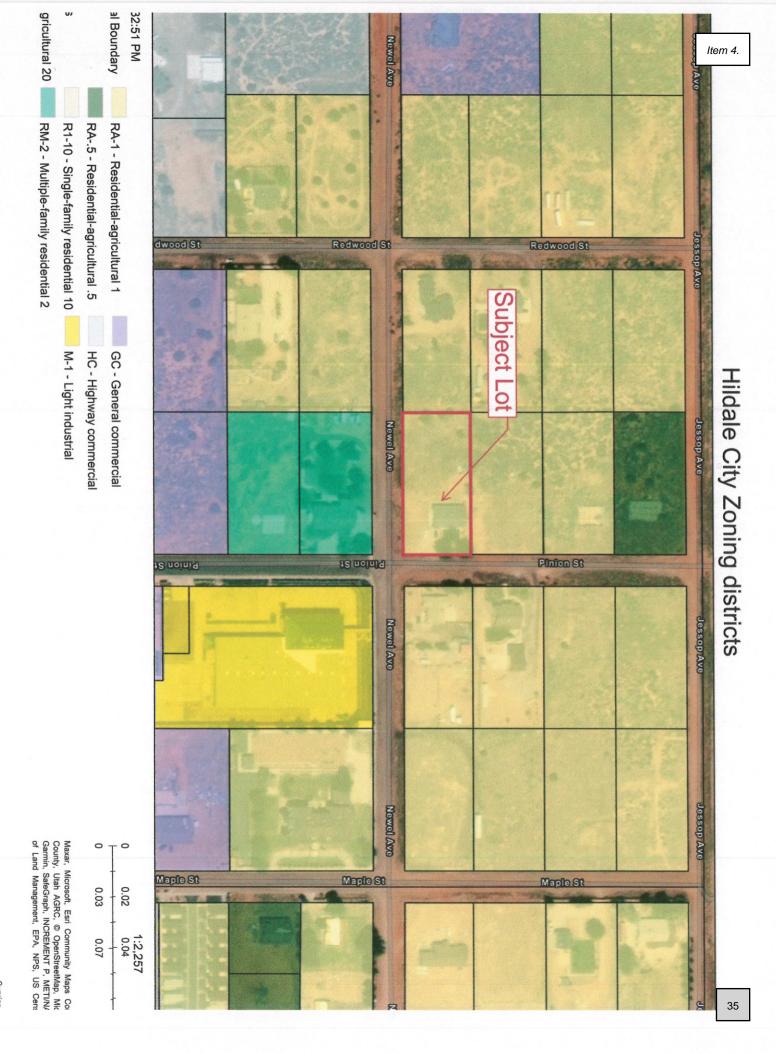

## **Attachments**

- a. Zone Change Application
  - a. Warranty Deed
  - b. Affidavit
  - c. Check
  - d. Zoning Map
- b. Washington County Property Report for parcel HD-1-5
- c. Draft copy Rezone Letter for Neighboring Properties
- d. Public Hearing Notice