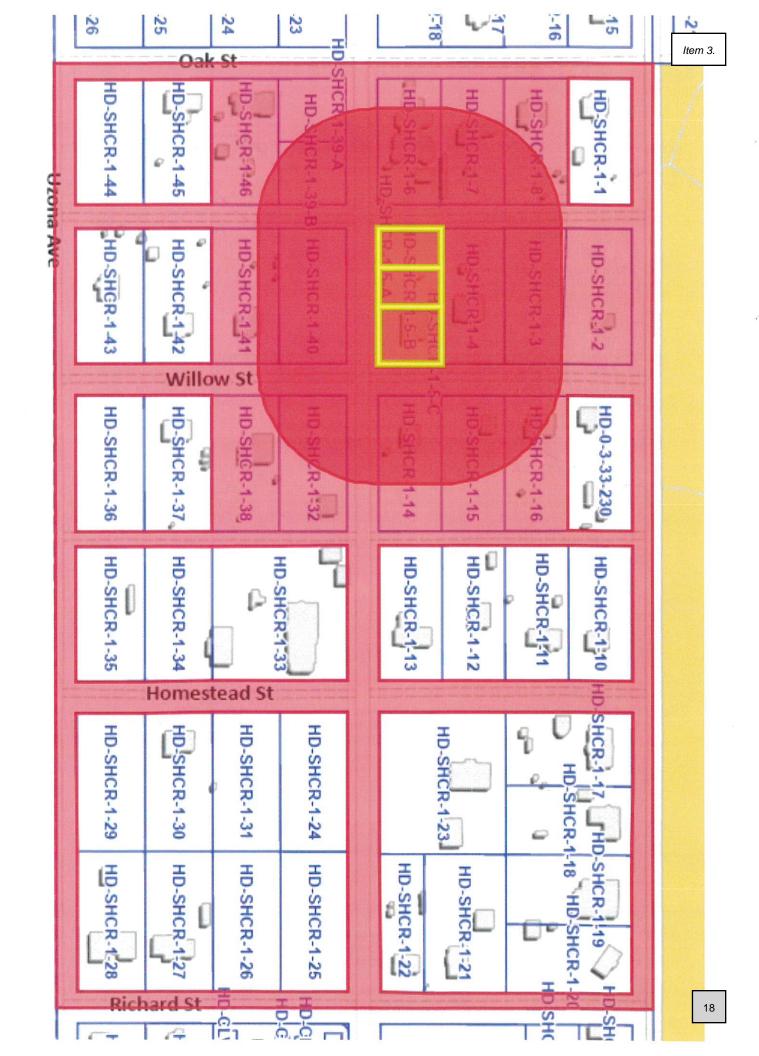

#### 2. Public Hearing:

Public hearing to receive public comment on zoning map amendment to re-zone Parcel HD-SHCR-1-40, commonly known as 685 N. Willow, from Residential Agricultural 1 (RA-1) to Residential 1-8 (RM-1-8).

#### 3. New Commission Business:

Consderation, discussion, and possible recommendation to Hildale City Councl to adopt a zoning map amendment to re-zone Lot HD-SHCR-1-40, 685 N. Willow, from Residential Agricultural 1 (RA-1) to Residential 1-8 (R1-8). (CM Duthie)

Commission discussed the adopting of zoning map amendment.

Motion made by Commissioner Holm to recommendation to Hildale City Council to adopt a zoning map amendment to re-zone Lot HD-SHCR-1-40, 685 N. Willow, from Residential Agricultural 1 (RA-1) to Residential 1-8 (R1-8) Seconded by Commissioner Jessop.

# **General Plan and Zoning**

The property is bounded on the North by HD-1-5 On the East by Willow Street; On the South by Field Ave; and on the West by a canal street; Surrounding properties are zoned RA-1, and RA-.5.